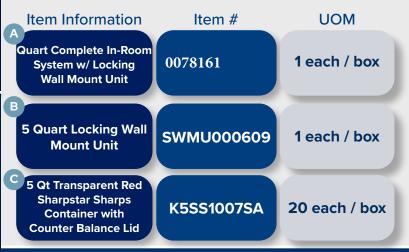

## 5 Quart Locking Wall Mount Unit\*

5 Qt Transparent Red Sharpstar Sharps Container

- Economical forced horizontal drop maximizes container volume
- Locking enclosures available with and without glove box holders

\* Includes a red Sharpster sharps container.