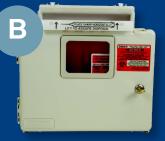

## 5 Quart Complete In-Room System With Locking Wall Mount Unit

- Minimizes the potential for overfilling by stopping in the FULL position when reaching maximum capacity.
- Unique lid design limits accidental or intentional access to container contents.
- Transparent red color allows for visual monitoring.
- Includes transparent red Sharpstar sharps container & glove box holder.

## 5 Quart Locking Wall Mount Unit\*

5 Qt Transparent Red Sharpstar Sharps Container

- Economical forced horizontal drop maximizes container volume
- Locking enclosures available with and without glove box holders