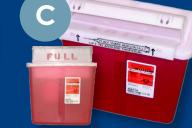

## 5 Quart Complete In-Room System With Locking Wall Mount Unit

- Minimizes the potential for overfilling by stopping in the FULL position when reaching maximum capacity.
- Unique lid design limits accidental or intentional access to container contents.
- Transparent red color allows for visual monitoring.
- Includes transparent red Sharpstar sharps container & glove box holder.