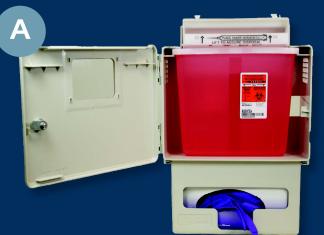

## 5 Quart Complete In-Room System With Locking Wall Mount Unit

- Minimizes the potential for overfilling by stopping in the FULL position when reaching maximum capacity.
- Unique lid design limits accidental or intentional access to container contents.
- Transparent red color allows for visual monitoring.
- Includes transparent red Sharpstar sharps container & glove box holder.

## 5 Quart Locking Wall Mount Unit\*

5 Qt Transparent Red Sharpstar Sharps Container

- Economical forced horizontal drop maximizes container volume
- Locking enclosures available with and without glove box holders